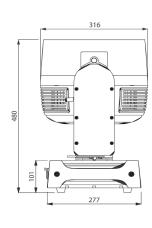

#### **Dimensions**

#### **Appearance**

| Size (LWH) | 421 x 316 x 480mm  |
|------------|--------------------|
| Weight     | 21.6kg             |
| Casing     | Magnalium Die Cast |
| Colour     | Black              |