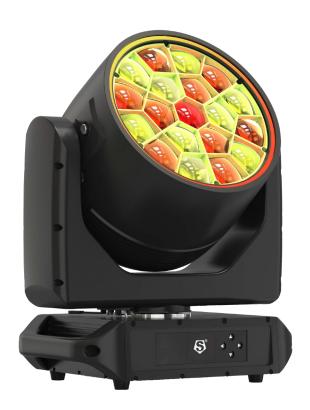

## LEDMOV710

Housed in a lightweight magnalium body, the NW8 is an IP65-rated fixture designed for versatility and durability. Now featuring vastly improved Pan and Tilt speed and accuracy, it can keep pace with fixtures a fraction of its size. The high-output LED engine powered by 19 x 50W RGBL chips, offers a vibrant spectrum that enhances any atmosphere. Precision dimming through 24-bit technology ensures smooth and consistent brightness throughout any production. With both an RGB ring and mask, the creation of unique eye candy effects can be easily achieved.

## **Optical System**

| Lamp Source | 19 x 50W RGBL |  |
|-------------|---------------|--|
| Zoom        | 3.5° to 60°   |  |
| LED Ring    | RGB           |  |
| LED Mask    | RGB           |  |