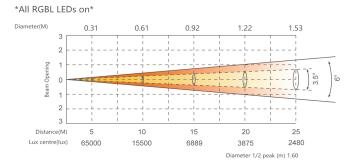

#### **Photometrics**

## **Optical System**

| Lamp Source | 19 x 50W RGBL |  |
|-------------|---------------|--|
| Zoom        | 3.5° to 60°   |  |
| LED Ring    | RGB           |  |
| LED Mask    | RGB           |  |