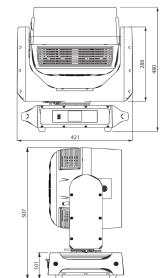

#### **Dimensions**

#### **Appearance**

| Size (LWH) | 421 x 316 x 480mm  |
|------------|--------------------|
| Weight     | 21.6kg             |
| Casing     | Magnalium Die Cast |
| Colour     | Black              |