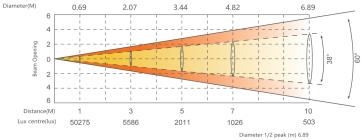

#### **Photometrics**

## **Optical System**

| Lamp Source | 19 x 50W RGBL |  |
|-------------|---------------|--|
| Zoom        | 3.5° to 60°   |  |
| LED Ring    | RGB           |  |
| LED Mask    | RGB           |  |